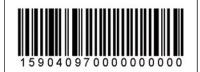

## Borders Cashiers:

- Select S1 (Modify Item)
- Highlight drink
- Select S4 (Coupon \$ off)
- Scan barcode or enter barcode #15904097000000000
- Enter \$ amount of drink
- Proceed with sale

Note: if a customer adds an extra flavoring or espresso shot to their complimentary beverage, follow the same procedure to modify the price of the additional item(s).