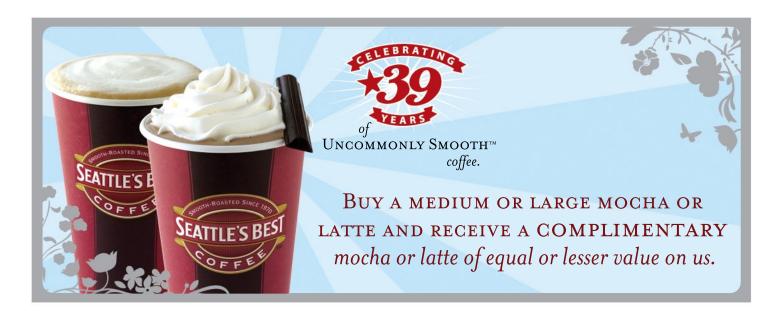

Expires 4/28/09. Purchase a medium (16 fl oz) or large (20 fl oz) mocha or latte and receive a complimentary mocha or latte or equal or lesser value on us. One free beverage per person, with coupon. Coupon may be redeemed only at time of purchase. Offer good only at participating U.S. Seattle's Best Coffee cafes in Borders and company-owned cafes in Western Washington. While supplies last. Void where prohibited. Cannot be combined with other offers or discounts. Cash value 1/20 cent.